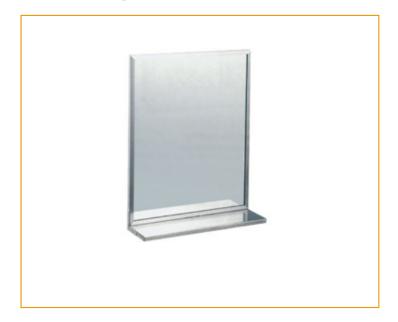

SCMR102D Mirror with Shelf 610mm W x 760mm H

## **Indicative Image**

#### **Material**

Frame 304 Stainless Steel with a #4 satin finish - Back Plate & wall brackets - 1.00mm Galvanized Steel -Mirror 6mm Vinyl backed glass - Glass is manufactured to comply with AS1288-2006 (Glass in Building) code

### **Features**

- Shelf welded to face frame with 127mm projection from mirror - Can be installed as Theft resistant - All joins/welds polished

# **Frame Profile**

25mm width/Depth x 1.5mm glass thickness