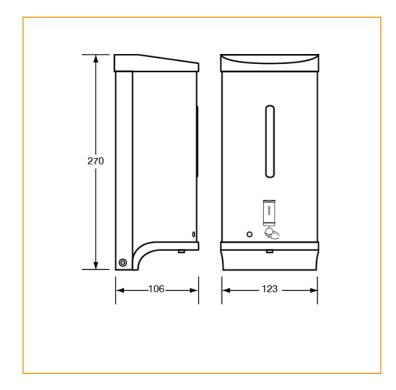

# Auto Foam Soap Dispenser



# **Indicative Image**



#### **Dimensions**



#### Material

304 Stainless Steel Case, ABS Top & Base

#### **Finish**

Satin Stainless Steel Case with Grey Top and Base

## Mounting

Surface Mount Concealed Fix

## **Features**

- Provides one foam spray (0.6~0.8ml) per cycle - Auto Operation - Infrared Sensor Operated/Powered by four AA Batteries (not included) provides approx 25,000 cycles/one year usage - LED Standby and Low Battery Light - Liquid Level Indicator. Vandal resistant security lock (key provided) - Can be used with select Medical Grade Soap

## Capacity

800ml removable reservoir

#### **Dimensions**

123mmW x 270mmH x 106mmD